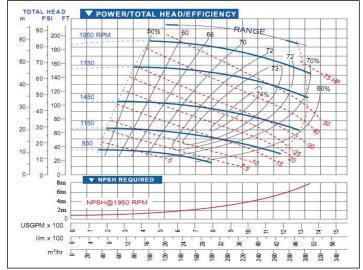

### PERFORMANCE CURVE

The Performance Curve indicates Total Metres Head vs Flow Rate

## *CAMRY+ H150*

CAMRY+ 150 Series 150mm Hi-Pressure Trash Pump

Dependable self priming performance makes CAMRY+ Series Pumps a sensible solution for industry and municipalities. Available in sizes 80mm, 100mm and 150mm and designed to operate over a wide range of speeds, thus achieving various specific duty points. Offering design flexibility, simple to service and tolerant to abuse.