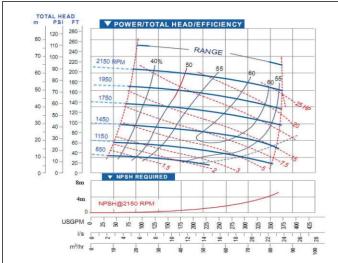

### PERFORMANCE CURVE

The Performance Curve indicates Total Metres Head vs Flow Rate

#### CAMRY +H 150