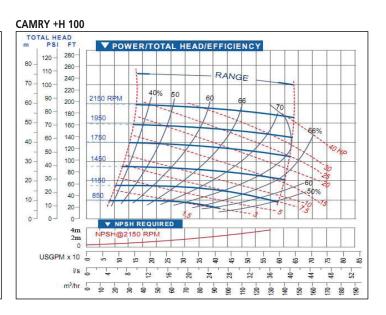

### PERFORMANCE CURVE

The Performance Curve indicates Total Metres Head vs Flow Rate

## CAMRY+ H100

CAMRY+ 100 Series 100mm Hi-Pressure Trash Pump