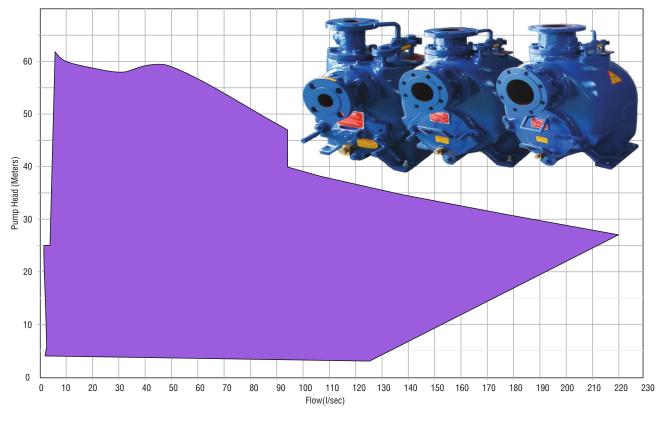

### PERFORMANCE CURVE

The Performance Curve indicates Total Metres Head vs Flow Rate

### **SPECIFICATIONS**

| MODEL      | Discharge | Capacity           | Head           | Solids          |
|------------|-----------|--------------------|----------------|-----------------|
| CAMRY+-050 | 50mm      | Maximum<br>13 l/s  | Maximum<br>39m | Maximum<br>44mm |
| CAMRY+-080 | 80mm      | Maximum<br>29 l/s  | Maximum<br>44m | Maximum<br>63mm |
| CAMRY+-100 | 100mm     | Maximum<br>45 l/s  | Maximum<br>44m | Maximum<br>76mm |
| CAMRY+-150 | 150mm     | Maximum<br>92 l/s  | Maximum<br>37m | Maximum<br>76mm |
| CAMRY+-200 | 200mm     | Maximum<br>170 l/s | Maximum<br>38m | Maximum<br>76mm |
| CAMRY+-250 | 250mm     | Maximum<br>210 l/s | Maximum<br>49m | Maximum<br>76mm |