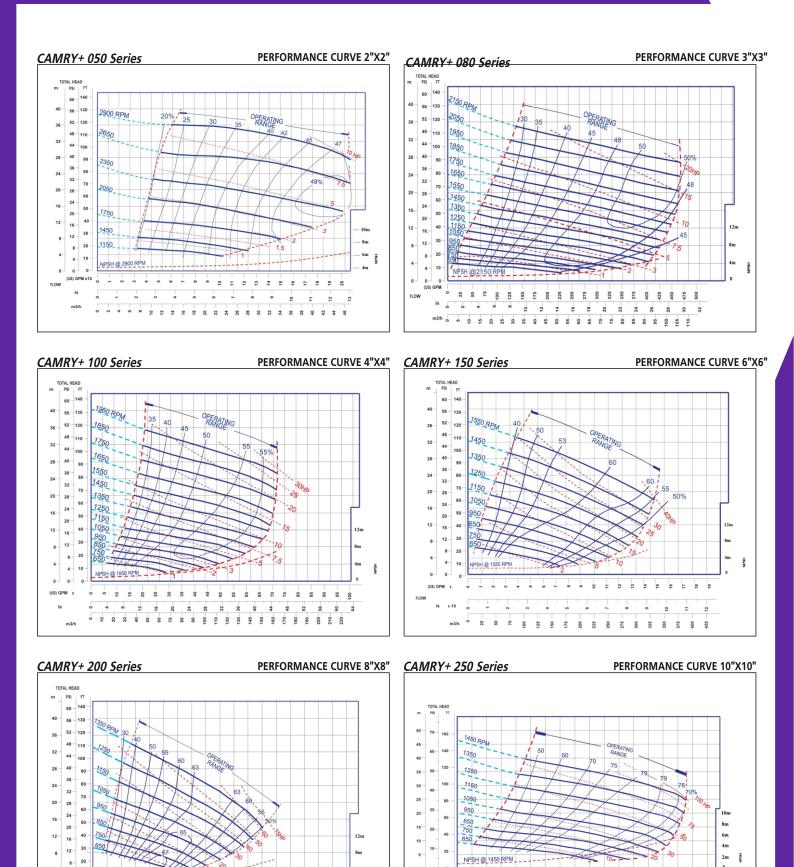

### PERFORMANCE CURVE

The Performance Curve indicates Total Metres Head vs Flow Rate

### **SPECIFICATIONS**

| MODEL      | Discharge | Capacity           | Head           | Solids          |
|------------|-----------|--------------------|----------------|-----------------|
| CAMRY+-050 | 50mm      | Maximum<br>13 l/s  | Maximum<br>39m | Maximum<br>44mm |
| CAMRY+-080 | 80mm      | Maximum<br>29 l/s  | Maximum<br>44m | Maximum<br>63mm |
| CAMRY+-100 | 100mm     | Maximum<br>45 l/s  | Maximum<br>44m | Maximum<br>76mm |
| CAMRY+-150 | 150mm     | Maximum<br>92 l/s  | Maximum<br>37m | Maximum<br>76mm |
| CAMRY+-200 | 200mm     | Maximum<br>170 l/s | Maximum<br>38m | Maximum<br>76mm |
| CAMRY+-250 | 250mm     | Maximum<br>210 l/s | Maximum<br>49m | Maximum<br>76mm |