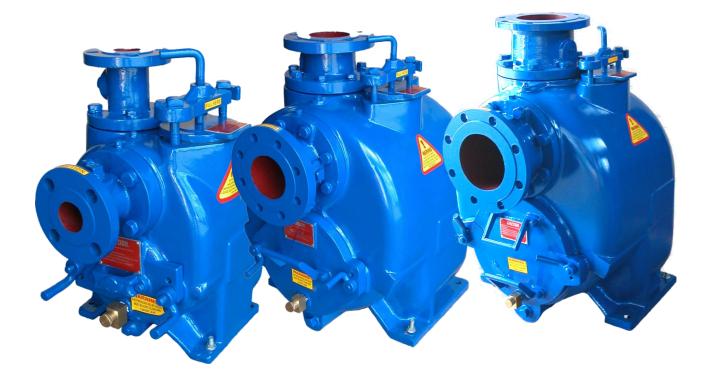

## *CAMRY+ 050*

CAMRY+ 050 Series 50mm Heavy Duty Trash Pump

CAMRY+ 080

CAMRY+ 080 Series 80mm Heavy Duty Trash Pump

*CAMRY*+100

CAMRY+ 100 Series 100mm Heavy Duty Trash Pump

CAMRY+150

CAMRY+ 150 Series 150mm Heavy Duty Trash Pump

*CAMRY+ 200* 

CAMRY+ 200 Series 200mm Heavy Duty Trash Pump Self priming with dependable performance makes CAMRY+ Series Pumps a sensible solution for industry and municipalities requiring little maintenance, resulting in significant savings of time and money.

CAMRY+ offers sizes 50mm, 80mm, 100mm, 150mm and 200mm. Designed to operate over a range of speeds, thus achieving a wide range of duty points. Offering design flexibility, simple to service and tolerant to abuse.