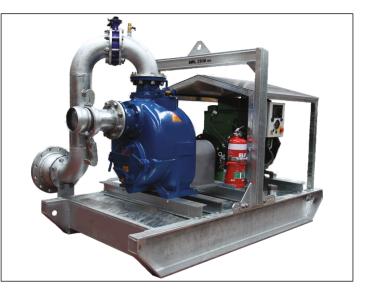

Self-priming CAMRY+ Series pumps are available as basic units for replacement or existing equipment, or as a complete pump set. They may be powered by electric, diesel or gasoline engine, Flex-coupled or V-belt driven.

CAMRY+ Series are available as bare shaft pumps for replacement of existing equipment, or as complete pump sets powered by electric, diesel or gasoline engines.