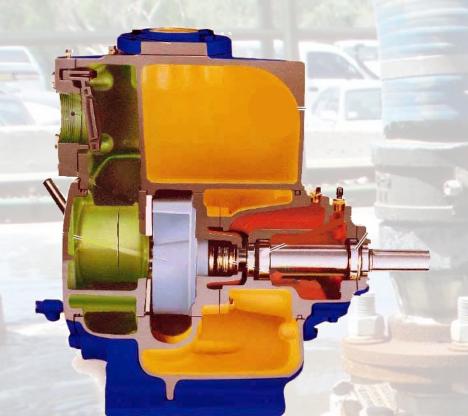

Pumps are fitted with a two-vane semi-open impeller and self aligning, oil lubricated mechanical seal specifically designed for industrial service. Substantial bearings and drive shaft are enclosed in a removable oil filled rotating assembly, which can be simply removed by four bolts from the back of the pump.

The cover plate and wear plate are conveniently removable, keeping entry time to the pump casing to a minimum, without disconnecting piping. Internal components can be accessed through the cover plate opening for inspection or service.

### CAMRY+ Series features include:

- Large volume displacement to allow reprime in an open system
- Ability to handle air, overcoming vapour handling problems common in conventional centrifugal pumps
- Solids handling multi-vane impeller
- Self aligning oil lubricated mechanical seal
- Substantial bearings and drive shaft
- Removable oil filled rotating
  assembly
- Removable inspection cover provides quick access to pump interior