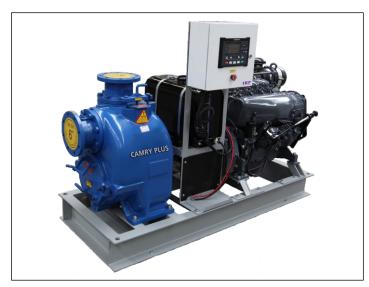

Self-priming CAMRY+ Series pumps are available as basic units for replacement or existing equipment, or as a complete pump set. They may be powered by electric, diesel or gasoline engine, Flex-coupled or V-belt driven.

CAMRY+ Series are available as bare shaft pumps for replacement of existing equipment, or as complete pump sets powered by electric, diesel or gasoline engines.