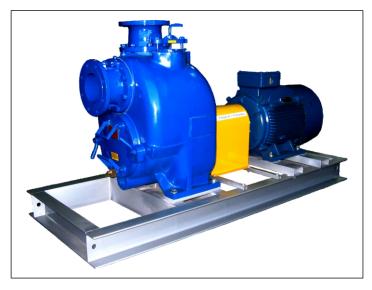

## *CAMRY+ 050*

CAMRY+ 050 Series 50mm Heavy Duty Trash Pump

CAMRY+ 080

CAMRY+ 080 Series 80mm Heavy Duty Trash Pump

*CAMRY*+100

CAMRY+ 100 Series 100mm Heavy Duty Trash Pump

CAMRY+150

CAMRY+ 150 Series 150mm Heavy Duty Trash Pump

CAMRY+ offers sizes 50mm, 80mm, 100mm, 150mm and 200mm. Designed to operate over a range of speeds, thus achieving a wide range of duty points. Offering design flexibility, simple to service and tolerant to abuse.

Properly applied and installed, CAMRY+ Series Pumps are ideally suited for industrial applications including: steel, paper mills, abattoirs, mines, food and chemical processing, construction de watering, trade waste and sewage handling.